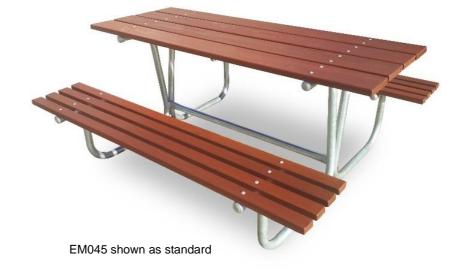

# Parkland Combination – 2 Bench

EM045

## **Standard Specifications:**

Length:

- 1800mm
- Battens: hardwood timber, oiled (165 x 30 & 63 x 30mm)
- Frame: 32NB galvanised steel pipe
- Finish: natural galvanised steel
- Fixture: freestanding

## Option examples:

EM045 with aluminium plank option

EM045 with composite timber and powder coated frame options

EM045-EXT with aluminium plank, 4-bench and powder coated end cap options (2.7m L)

Parkland Combination