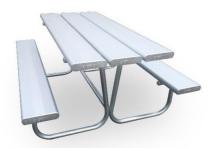

#### **Options:**

- Battens: custom anodised aluminium 250 x 50mm or 63 x 30mm & custom cast aluminium end caps, composite
- Benches: additional end benches (830mm long)
- Umbrella Hole: axle & support bracket
- Frame: aluminium plank end caps
- Finish: powder coated
- Fixture: Mounting options available: freestanding, surface (with 4 x EM610 saddles priced separately), inground (extended pipe attached for cementing), sub-surface (extended pipe and baseplate attached for bolt down below surface)
- Flat Pack: sent as components for economical transport

## Option examples:

EM045 with aluminium plank option

EM045 with composite timber and powder coated frame options

EM045-EXT with aluminium plank, 4-bench and powder coated end cap options (2.7m L)

Parkland Combination