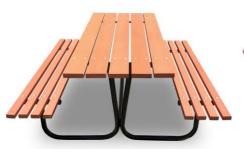

#### **Options:**

- Battens: custom anodised aluminium 250 x 50mm or 63 x 30mm & custom cast aluminium end caps, composite
- Benches: additional end benches (830mm long)
- Umbrella Hole: axle & support bracket
- Frame: aluminium plank end caps
- Finish: powder coated
- Fixture: Mounting options available: freestanding, surface (with 4 x EM610 saddles priced separately), inground (extended pipe attached for cementing), sub-surface (extended pipe and baseplate attached for bolt down below surface)
- Flat Pack: sent as components for economical transport

## Option examples:

EM045 with aluminium plank option

EM045 with composite timber and powder coated frame options

EM045-EXT with aluminium plank, 4-bench and powder coated end cap options (2.7m L)

Parkland Combination