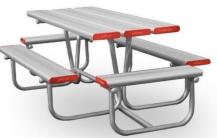

## Option examples:

EM045 with aluminium plank option

EM045 with composite timber and powder coated frame options

EM045-EXT with aluminium plank, 4-bench and powder coated end cap options (2.7m L)

Parkland Combination