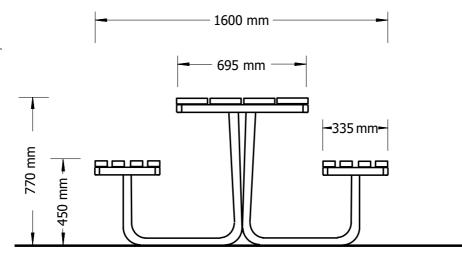

# Dimensions

Aluminium Plank version varies: ~760 wide table & 250 wide benches